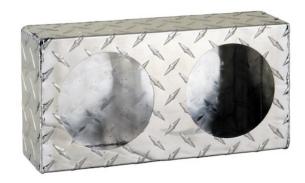

## **Dual Round Light Box Diamond Tread Aluminum**

**Buyers Part Number: LB6123ALDT** 

Buyers Products Dual Round Light Boxes are designed to mount 4 in. round DOT lights.

• Designed for 4 in. round DOT lights.

## **Specifications**

| Depth                  | 3.00"                | Face Cutout Diameter   | 4.50"    |
|------------------------|----------------------|------------------------|----------|
| Face Cutout Shape      | Round                | Height                 | 6.00"    |
| Length                 | 12.00"               | Material               | Aluminum |
| Mount Type             | Bolt-On /<br>Weld-On | Number of Face Cutouts | 2        |
| Number of Side Cutouts | 0                    | Shipping Weight        | 1.35 lb  |