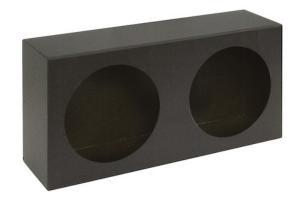

## **Dual Round Light Box Black Powder Coated Steel**

**Buyers Part Number:** LB6123

Buyers Products Dual Round Light Boxes are designed to mount 4 in. round DOT lights.

• Designed for 4 in. round DOT lights.

## **Specifications**

| Depth                  | 3.00"                | Face Cutout Diameter   | 4.50"           |
|------------------------|----------------------|------------------------|-----------------|
| Face Cutout Shape      | Round                | Height                 | 6.00"           |
| Length                 | 12.00"               | Material               | Carbon<br>Steel |
| Mount Type             | Bolt-On /<br>Weld-On | Number of Face Cutouts | 2               |
| Number of Side Cutouts | 0                    | Shipping Weight        | 4.95 lb         |