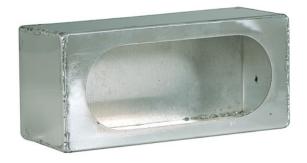

## **Single Oval Light Box Stainless Steel**

**Buyers Part Number: LB383SST** 

Buyers Products Single Oval Light Boxes are designed to mount a 6 in. oval DOT light.

• Designed for a range of DOT-required lights.

## **Specifications**

| Depth                  | 3.00"                | Face Cutout Diameter   | 2.60 x<br>6.75"           |
|------------------------|----------------------|------------------------|---------------------------|
| Face Cutout Shape      | Oval                 | Height                 | 3.00"                     |
| Length                 | 8.00"                | Material               | 430<br>Stainless<br>Steel |
| Mount Type             | Bolt-On /<br>Weld-On | Number of Face Cutouts | 1                         |
| Number of Side Cutouts | 0                    | Oval Cutout Angle      | 0°                        |
| Shipping Weight        | 2.5 lb               |                        |                           |