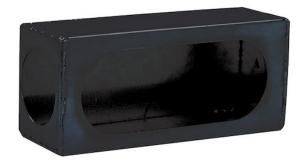

## Single Oval Light Box Black Powder Coated Steel With Side Light

**Buyers Part Number: LB383SL** 

Buyers Products Single Oval Light Boxes are designed to mount a 6 in. oval DOT light.

- Designed for a range of DOT-required lights.
- Choose from a range of finishes and styles.

## **Specifications**

| Depth                  | 3.00"                | Face Cutout Diameter   | 2.60 x<br>6.75" |
|------------------------|----------------------|------------------------|-----------------|
| Face Cutout Shape      | Oval                 | Height                 | 3.00"           |
| Length                 | 8.00"                | Material               | Carbon<br>Steel |
| Mount Type             | Bolt-On /<br>Weld-On | Number of Face Cutouts | 1               |
| Number of Side Cutouts | 1                    | Oval Cutout Angle      | 0°              |
| Side Cutout Diameter   | 2.50"                | Side Cutout Shape      | Round           |
| Shipping Weight        | 2.65 lb              |                        |                 |