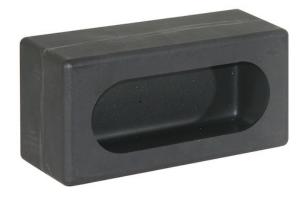

## **Single Oval Light Box Black Polyethylene**

**Buyers Part Number:** LB383P

Buyers Products Single Oval Light Boxes are designed to mount a 6 in. oval DOT light.

• Designed for a range of DOT-required lights.

## **Specifications**

| Depth                         | 3.00"   | <b>Face Cutout Diameter</b> | 2.60 x 6.75" |
|-------------------------------|---------|-----------------------------|--------------|
| <b>Face Cutout Shape</b>      | Oval    | Height                      | 3.00"        |
| Length                        | 8.00"   | Material                    | Polyethylene |
| Mount Type                    | Bolt-On | Number of Face Cutouts      | 1            |
| <b>Number of Side Cutouts</b> | 0       | Oval Cutout Angle           | 0°           |
| Shipping Weight               | 0.7 lb  |                             |              |