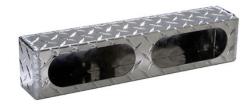

## **Dual Oval Light Box Diamond Tread Aluminum**

**Buyers Part Number: LB3163ALDT** 

Buyers Products Dual Oval Light Boxes are designed to mount 6 in. oval DOT lights.

• Designed for 6 in. oval DOT lights.

## **Specifications**

| Depth                    | 3.00"                | Face Cutout Diameter   | 2.60 x 6.75" |
|--------------------------|----------------------|------------------------|--------------|
| <b>Face Cutout Shape</b> | Oval                 | Height                 | 3.75"        |
| Length                   | 16.45"               | Material               | Aluminum     |
| Mount Type               | Bolt-On /<br>Weld-On | Number of Face Cutouts | 2            |
| Number of Side Cutouts   | 0                    | Oval Cutout Angle      | 0°           |
| Shipping Weight          | 1.29 lb              |                        |              |