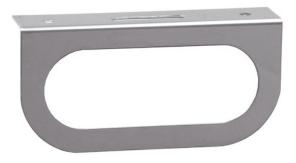

## Single Oval Stainless Steel DOT Light Bracket

## Buyers Part Number: LB1SS

Buyers Products DOT Light Mounting Brackets are available in two different styles and finishes.

- Brackets offer easy mounting of your DOTapproved lights.
- Corrosion-resistant stainless steel or black powder-coated steel.
- Different finishes available.

## **Specifications**

| Depth             | 1.65"                | Face Cutout Diameter   | 6.75"                     |
|-------------------|----------------------|------------------------|---------------------------|
| Face Cutout Shape | Oval                 | Height                 | 4.00"                     |
| Length            | 8.25"                | Material               | 430<br>Stainless<br>Steel |
| Mount Type        | Bolt-On /<br>Weld-On | Number of Face Cutouts | 1                         |
| Oval Cutout Angle | 0°                   | Shipping Weight        | 0.45 lb                   |