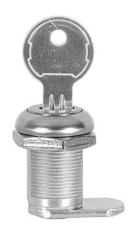

## Replacement Lock Cylinder with Key for L3885RLS Latch

**Buyers Part Number:** L38RLSCH545

Buyers Products Replacement Lock Cylinder Replacement Lock Cylinder with Key for L3885RLS Latch.

- Fits Buyers Products L3885RLS rotary paddle latch.
- Designed to mount flush to the latch.
- · Optional zinc die cast dust cover available.

## **Specifications**

| Finish   | Zinc Plated     | For Use With    | Standard<br>and Junior<br>Size<br>Latches |
|----------|-----------------|-----------------|-------------------------------------------|
| Material | Carbon<br>Steel | Shipping Weight | 0.25 lb                                   |