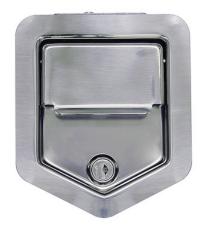

## Stainless Steel Rotary Single Point Paddle Latch - 1/4 Inch Striker

**Buyers Part Number: L3890RLS** 

Buyers Products Standard Size Single-Point Rotary Paddle Latch has a "shut and go" design and is ideal for daily use.

- Ideal for repeated daily use, you can "shut and go" or lock it with the included keys.
- Hidden studs help safeguard belongings.
- Corrosion-resistant polished stainless steel construction.

## **Specifications**

| Gasket Thickness     | 0.11"              | Handle Finish               | Plain            |
|----------------------|--------------------|-----------------------------|------------------|
| Handle Material      | Stainless<br>Steel | Height                      | 5.50"            |
| <b>Housing Color</b> | Silver             | Housing Finish              | Polished         |
| Housing Material     | Stainless<br>Steel | Latch Style                 | Rotary<br>Paddle |
| Locking              | Yes                | Mount Height                | 3.94"            |
| Mount Width          | 3.88"              | Recessed or Surface Mounted | Recessed         |
| Width                | 4.75"              | Shipping Weight             | 1.22 lb          |