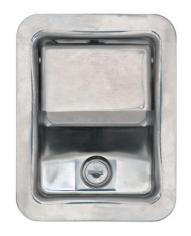

## **Stainless Steel Rotary Single Point Paddle Latch - 1/2 Inch Striker**

**Buyers Part Number: L3885RLS** 

Buyers Products Standard Size Rectangular Rotary Paddle Latch has a "shut and go" design and is ideal for daily use.

- Ideal for repeated daily use, you can "shut and go" or lock it with the included keys.
- · Hidden studs help safeguard belongings.
- Corrosion-resistant polished stainless steel construction.

## **Specifications**

| Gasket Thickness     | 0.13"              | Handle Finish               | Plain            |
|----------------------|--------------------|-----------------------------|------------------|
| Handle Material      | Stainless<br>Steel | Height                      | 5.50"            |
| <b>Housing Color</b> | Silver             | Housing Finish              | Polished         |
| Housing Material     | Stainless<br>Steel | Latch Style                 | Rotary<br>Paddle |
| Locking              | Yes                | Mount Height                | 3.75"            |
| Mount Width          | 3.69"              | Recessed or Surface Mounted | Recessed         |
| Width                | 4.25"              | Shipping Weight             | 1.43 lb          |