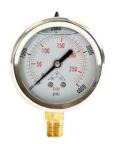

## Silicone Filled Pressure Gauge - Stem Mount 0-4,000 PSI

**Buyers Part Number: HPGS4** 

Buyers Products Silicone Filled Pressure Gauge - Stem Mount maintains accuracy and readability in the most extreme temperatures and work conditions.

- Maintains accuracy and readability in extreme temperature and work conditions.
- Silicone fluid protects gauge against vibration.
- Closed gauge keeps out dirt and condensation.
- Built-in relief valve protects the gauge against pressures above maximum rating.
- Accurate within 1.6%.
- Durable, corrosion-resistant stainless steel case and bezel.

## **Specifications**

| <b>Built-In Relief?</b> | Yes      | Diameter         | 2.5"    |
|-------------------------|----------|------------------|---------|
| Pressure Range          | 4000 PSI | Silicone Filled? | Yes     |
| Style                   | Stem     | Thread           | 1/4 NPT |
| <b>Shipping Weight</b>  | 0.51 lb  |                  |         |