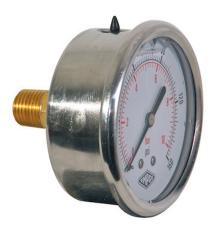

Silicone Filled Pressure Gauge - Center Back Mount 0-160 PSI

Buyers Part Number: HPGCB160

Buyers Products Silicone Filled Pressure Gauge - Center Back Mount stays accurate and readable in the most extreme temperatures and work conditions.

- Maintains accuracy and readability in extreme temperature and work conditions.
- Accurate within 1.6%.
- Silicone fluid protects gauge against vibration.
- Built-in relief valve protects the gauge against pressures above maximum rating.
- Durable, corrosion-resistant stainless steel case and bezel.
- Closed gauge keeps out dirt and condensation.

## **Specifications**

| Built-In Relief? | Yes            | Diameter         | 2.5"    |
|------------------|----------------|------------------|---------|
| Pressure Range   | 160 PSI        | Silicone Filled? | Yes     |
| Style            | Center<br>Back | Thread           | 1/4 NPT |
| Shipping Weight  | 0.55 lb        |                  |         |