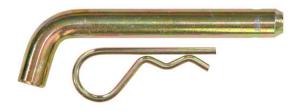

## 5/8 x 3.8 Inch Yellow Zinc Heavy-Duty Hitch Pin with Cotter - Fits 2-1/2 Inch Receivers

**Buyers Part Number: HP6256WC** 

Buyers Products Hitch Pin with Cotter is available in a variety of sizes to fit all standard size receivers.

## **Specifications**

| Color_1                | silver               | Diameter           | 5/8"   |
|------------------------|----------------------|--------------------|--------|
| Finish                 | Zinc Plated<br>Clear | Locking (Y/N)      | No     |
| Material               | Carbon<br>Steel      | Receiver Tube Size | 2-1/2" |
| <b>Shipping Weight</b> | 0.58 lb              |                    |        |