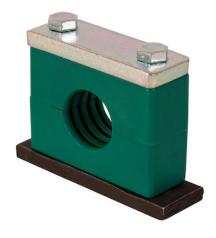

## **Heavy-Duty Series Clamp For Tubing 1-1/4 Inch I.D.**

**Buyers Part Number:** HDSSCT125

Buyers Products Weldable Heavy Duty Tubing Clamp keeps tubing organized and in place in your truck's hydraulic system.

## **Specifications**

| <b>Bottom Plate Finish</b> | Plain      | Clamp For              | Tube        |
|----------------------------|------------|------------------------|-------------|
| Clamp Material             | 1080 Steel | Inner Diameter         | 1.250       |
| Single or Twin             | Single     | Top Plate Finish       | Zinc Plated |
| <b>Tubing Size</b>         | 1.250      | <b>Shipping Weight</b> | 1.3 lb      |