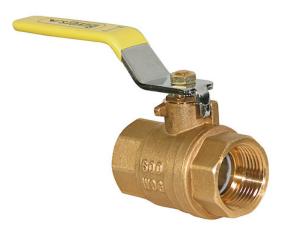

## 3/4 Inch Brass Body Ball Valve

## Buyers Part Number: HBV075

## Buyers Products Brass Body Ball Valve reliably controls the flow of fluid in your hydraulic system.

- Reliably controls the flow of hydraulic fluid.
- Not suitable for steam or potable water applications.
- Allows pressure up to 600 PSI.
- Easy to install and operate.