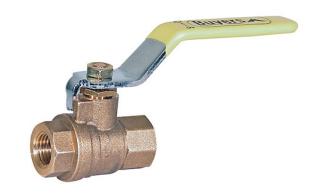

## 1/2 Inch Brass Body Ball Valve

**Buyers Part Number: HBV050** 

Buyers Products Brass Body Ball Valve reliably controls the flow of fluid in your hydraulic system.

- Reliably controls the flow of hydraulic fluid.
- Not suitable for steam or potable water applications.
- Allows pressure up to 600 PSI.
- Easy to install and operate.