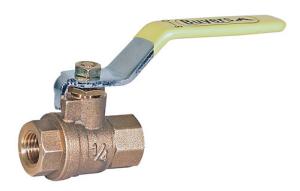

## 1/4 Inch Brass Body Ball Valve

## Buyers Part Number: HBV025

Buyers Products Brass Body Ball Valve reliably controls the flow of fluid in your hydraulic system.

- Reliably controls the flow of hydraulic fluid.
- Not suitable for steam or potable water applications.
- Allows pressure up to 600 PSI.
- Easy to install and operate.

## **Specifications**

| Ball Material            | Hardened<br>Steel | Body Finish                           | Zinc Plated<br>Clear |
|--------------------------|-------------------|---------------------------------------|----------------------|
| Body Material            | Brass             | Body Style                            | Ball                 |
| Handle Material_1        | CarbonSteel       | Maximum Pressure (Water, Oil,<br>Gas) | 600 PSI              |
| Maximum Working Pressure | 600 PSI           | Pipe Size                             | 0.250                |
| Seat Material            | Teflon            | Thread Size                           | 1/4 NPT              |
| Wedge Material           | None              | Shipping Weight                       | 0.4 lb               |