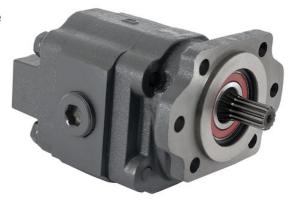

## Hydraulic Gear Pump With 7/8-13 Spline Shaft And 1-3/4 Inch Diameter Gear

**Buyers Part Number:** H5036171

Buyers Products H50 Series Hydraulic Gear Pump With Spline Shaft is a sturdy, heavy duty bi-rotational pump that can be 2- or 4-bolt mounted.

## **Specifications**

| Direct Mount/Remote Mount | 2/4 Bolt<br>SAE B   | Direct or Remote Mount             | Direct<br>Mount    |
|---------------------------|---------------------|------------------------------------|--------------------|
| Displacement              | 3 in.3/r            | Displacement                       | 18 GPM             |
| Flow at 1000 RPM          | 18 GPM              | Flow at 1200 RPM                   | 21.6 GPM           |
| Flow at 1500 RPM          | 27.00 GPM           | Flow at 1800 RPM                   | 32.40 GPM          |
| Flow at 2100 RPM          | 37.8 GPM            | Flow at 600 RPM                    | 10.80 GPM          |
| Flow at 900 RPM           | 16.20 GPM           | Gear Size                          | 1.75"              |
| Gear Width                | 1.750"              | Inlet Port Size                    | 1 1/4 NPT          |
| Input Mount Type          | Integral<br>Bracket | Material                           | Cast Iron          |
| Maximum Pressure          | 2500 PSI            | Maximum Rotations Per Minute (RPM) | 2000 RPM           |
| Mount Type                | SAE B 2/4<br>Bolt   | Outlet Port Size                   | 1 1/4 NPT          |
| Pilot Diameter            | 4.00"               | Ports (rear/side)                  | Rear/Side          |
| Rear Port Size            | 1 1/4 NPT           | Rotation                           | Bi-<br>Directional |
| Shaft Size                | 7/8-13              | Shaft Type                         | Splined            |
| Shipping Weight           | 48 lb               |                                    |                    |