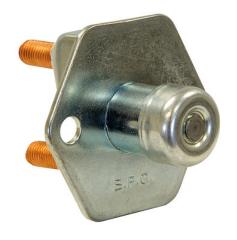

## Flange Mount Two-Position Push-Button Switch

**Buyers Part Number: BSW002** 

Buyers Products High-Low Beam Push-Button Switch is flange mounted for easy floor access to high-low beam operation.

- Toggles on and off conveniently on the floor of your cab.
- Ideal for actuating high beams.
- Flange mounting keeps stud terminals safe behind the metal plate.