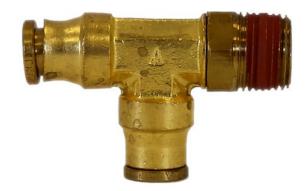

## Brass DOT Push-In Swivel Male Run Tee 1/4 Inch Tube O.D. x 1/8 Inch Pipe Thread

**Buyers Part Number: BRT0M25P125S** 

Buyers Products Swivel Male Run Tee is constructed from brass and meets DOT specifications for air brake performance.

- Corrosion-resistant brass construction.
- Meets DOT FMVSS 571.106 air brake performance specifications.

## **Specifications**

| Color                          | Natural | Finish                                                                   | Plain  |
|--------------------------------|---------|--------------------------------------------------------------------------|--------|
| Fitting Shape                  | Run Tee | Male/Female/Union                                                        | Male   |
| Material                       | Brass   | Meets D.O.T. FMVSS 571.106 Air<br>Brake Performance Regulations<br>(y/n) | Yes    |
| Pipe Thread Size               | 1/8 NPT | Swivel (y/n)                                                             | Yes    |
| Works with Tube Outer Diameter | 0.250"  | Shipping Weight                                                          | 0.1 lb |