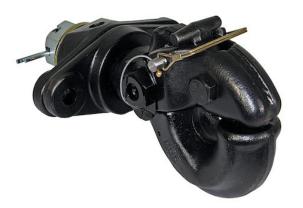

## 30 Ton Heavy-Duty Swivel Type Pintle Hitch

**Buyers Part Number: BP760A** 

Reduces stress on towing components, making it ideal for off-road towing. Hauls up to 60,000 lb.

- Allows towing heavy equipment over uneven terrain.
- Strong forged steel construction.
- Spring-loaded pintle hook lock arm provides a secure hold on 2-3/8 in. to 3 in. I.D lunette eyes and drawbars.
- Hauls up to 60,000 lb.