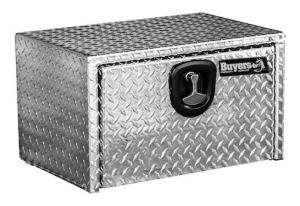

14x16x24 Inch Optional Bolt On Aluminum Underbody Truck Box

Buyers Part Number: BP141624

Buyers Products Diamond Tread Aluminum Optional Bolt-On Underbody is designed to bolt-on to the Diamond Tread Aluminum Backpack Truck Box to provide additional storage.

## **Specifications**

| Box Color           | None                            | Box Finish      | Diamond<br>Tread                 |
|---------------------|---------------------------------|-----------------|----------------------------------|
| Box Material        | Aluminum                        | Depth           | 16.0"                            |
| Door Color          | None                            | Door Finish     | Diamond<br>Tread                 |
| Door Material       | Aluminum                        | Door Style      | Drop Door                        |
| Gasket Type         | D-Bulb Seal                     | Height          | 14.0"                            |
| Hinge Style         | Aluminum<br>Continuous<br>Hinge | Latch Style     | Die Cast<br>Compression<br>Latch |
| Lock Included (y/n) | Yes                             | Number of Doors | 4                                |
| Width               | 24.0"                           | Shipping Weight | 18 lb                            |