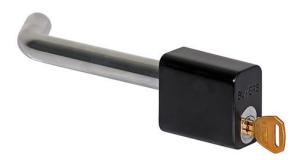

## 5/8 Inch Locking Hitch Pin

**Buyers Part Number: BLHP200** 

Buyers Products Locking Hitch Pin acts like a hitch pin, but features a deadbolt style lock for added security.

- Helps protect your trailer and hitch from theft.
- Designed to resist corrosion and wear.
- Available to fit 1.25 in., 2 in., 2-1/2 in., and 3 in. receivers.