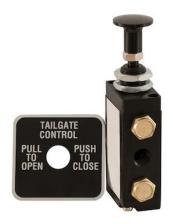

## 4-Way 2-Position Manual Air Valve With Five 1/8 Inch NPT Ports

**Buyers Part Number: BAV010** 

Buyers Products 4-Way, 2-Position Air Valve controls the air flow required for precise operation in many air cylinder applications.

- Air valve has convenient dashboard or console mounting.
- It includes tailgate control face plate and is ideal for operating double acting cylinders.