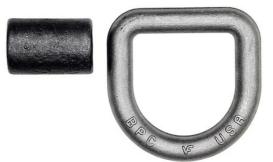

## Domestically Forged 3/4 Inch Forged D-Ring With Weld-On Mounting Bracket

**Buyers Part Number: B46** 

Buyers Products 3/4 Inch Forged D-Ring with weld-on mounting bracket features forged C-1045 steel construction for a working load limit of 9,120 lb.

- Working load limit of 9,120 lb.
- Strong forged C-1045 steel construction.
- D-rings are not approved for overhead use.

## **Specifications**

| Bracket Included (y/n)       | Yes     | Bracket Length              | 1.625"    |
|------------------------------|---------|-----------------------------|-----------|
| <b>Bracket Mounting Type</b> | Weld-On | Bracket Thickness           | 0.375"    |
| Bracket Width                | 2.250"  | Inner Dimensional Height    | 3.000"    |
| Inner Dimensional Width      | 3.000"  | Minimum Breaking Strength   | 27,360 lb |
| Ring Diameter                | 0.750"  | Working Load Limit (W.L.L.) | 9120 lb   |
| Shipping Weight              | 2.17 lb |                             |           |