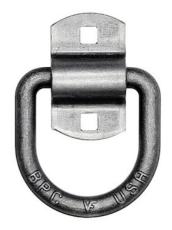

Domestically Forged 1/2 Inch Forged D-Ring With 2-Hole Mounting Bracket

## **Buyers Part Number: B38**

Buyers Products Bolt-On 1/2 Inch Forged D-Rings are made of C-1045 steel and have a working load limit of 4,080 lb.

- Working load limit of 4,080 lb.
- Forged from C-1045 steel for durability.
- Your choice of finish options.
- D-rings are not approved for overhead use.

## **Specifications**

| Bracket Included (y/n)  | Yes    | Bracket Length              | 3.000"   |
|-------------------------|--------|-----------------------------|----------|
| Bracket Mounting Type   | 2-Hole | Bracket Thickness           | 0.250"   |
| Bracket Width           | 1.750" | Inner Dimensional Height    | 2.500"   |
| Inner Dimensional Width | 2.375" | Minimum Breaking Strength   | 12240 lb |
| Mounting Hole Diameter  | 0.375" | Mounting Hole Shape         | Square   |
| Ring Diameter           | 0.500" | Working Load Limit (W.L.L.) | 4080 lb  |
| Shipping Weight         | 1 lb   |                             |          |