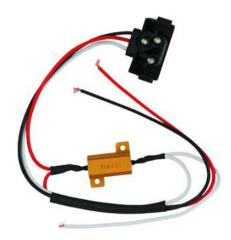

## LED Turn Signal Equalizer DOT Light Plugs With PL-3 Male Plug And Stripped Ends

**Buyers Part Number: 5621010** 

Buyers Products DOT Turn Signal Equalizer Plugs have a 25W rating and allow you to convert incandescent turn signal lights to LEDs.

- Converts incandescent turn signal lights to LED while maintaining proper flash rate.
- Your choice of blunt cut leads or female PL-3 plug.

## **Specifications**

| For Use With    | DOT Lights                             | Number of Wires | 2                   |
|-----------------|----------------------------------------|-----------------|---------------------|
| Termination 1   | 3-Pin Right<br>Angle Male<br>Pl-3 Plug | Termination 2   | 3 Blunt Cut<br>Ends |
| Shipping Weight | 0.12 lb                                |                 |                     |