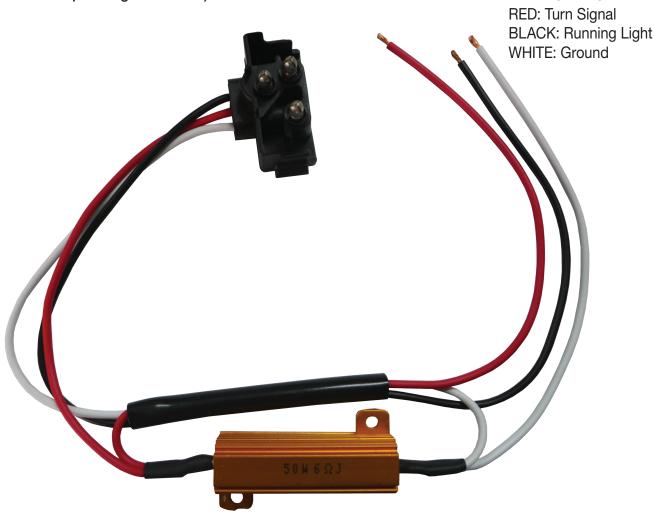

## 5621010, LED Load Equalizer

To optimize performance, use (1) LED Load Equalizer for each of the (4) turn signals (driver and passenger side front and driver and passenger side rear).

## **AWARNING**

Do not mount the LED Load Equalizer on plastic parts. The LED Load Equalizer will get hot during operation. Because of this, it should be securely mounted on a metal part of the chassis.

Do not let the LED Load Equalizer housing come in direct contact with wiring. Sever damage to the wires insulative coating may occur.

Do not use plastic loom or tape to cover the LED Load Equalizer body. Sever damage to the LED Load Equalizer may occur.

WIRING DIAGRAM