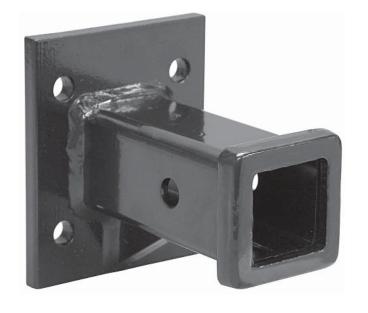

## 1804055 Bolt-on Receiver Tube

#### **Mounting**

**1.** Bolt the receiver tube weldment to the hitch plate using four 1/2" grade 8 bolts, lock washers and nuts. Torque the fasteners to 100 ft-lbs. You may use Buyer's Products bolt kit P/N 8520.