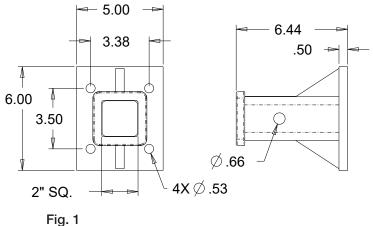

#### **Mounting**

**1.** Bolt the receiver tube weldment to the hitch plate using four 1/2" grade 8 bolts, lock washers and nuts. Torque the fasteners to 100 ft-lbs. You may use Buyer's Products bolt kit P/N 8520.