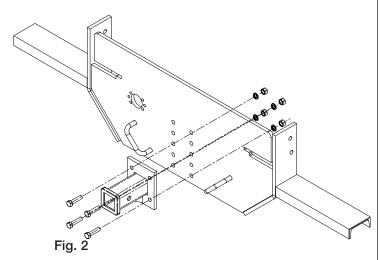

#### **Mounting**

**1.** Bolt the receiver tube weldment to the hitch plate using four 1/2" grade 8 bolts, lock washers and nuts. Torque the fasteners to 100 ft-lbs. You may use Buyer's Products bolt kit P/N 8520.