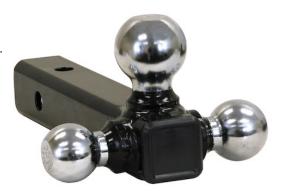

## **Tri-Ball Hitch Tubular Shank With Chrome Balls**

**Buyers Part Number:** 1802207

Buyers Products Tri-Ball Hitch with Chrome Towing Balls is an all-in-one solution to handling different tow ball sizes and weight requirements.

- Switch balls with just a turn of the shaft.
- Handles a range of ball sizes and towing weights.
- · Choose a solid or tubular 2 in. shaft.
- Corrosion-resistant black powder-coated finish with chrome towing balls.

## **Specifications**

| Ball Diameter                           | 1-7/8"                  | Ball Finish        | Chrome         |
|-----------------------------------------|-------------------------|--------------------|----------------|
| Color                                   | Chrome                  | Finish             | Powder<br>Coat |
| Material                                | Carbon<br>Steel         | Maximum Drop       | 0.0"           |
| Maximum Gross Trailer Weight (M.G.T.W.) | 6000, 7500,<br>10000 lb | Maximum Lift       | 0.0"           |
| Mount Finish                            | Powder<br>Coat          | Number of Balls    | 3              |
| Pin Hole Size                           | .656"                   | Receiver Tube Size | 2.00"          |
| Second Ball Diameter                    | 2"                      | Shank Type         | Tubular        |
| Third Ball Diameter                     | 2-5/16"                 | Shipping Weight    | 11.9 lb        |