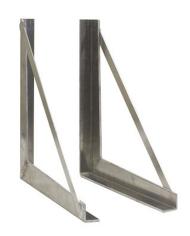

## 24x24 Inch Welded Aluminum Mounting Brackets

**Buyers Part Number: 1701040** 

Buyers Products Aluminum Truck Box Mounting Brackets are designed for installing aluminum underbody truck boxes.

- Lightweight and corrosion-resistant aluminum construction.
- Strong, narrow 1/4 in. formed aluminum angles.
- Mounting brackets keep their shape with welded angle braces.
- · Sold in boxed pairs for immediate use.
- Made in the USA.