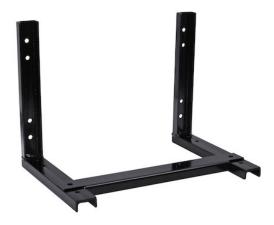

15x14 Inch Black Steel Mounting Brackets For 24/36 Inch Poly Truck Boxes

Buyers Part Number: 1701000

Buyers Products Mounting Brackets for Polymer Truck Boxes are bolt-on or weldable steel brackets that securely hold polymer underbody truck boxes.

- Heavy duty, 2 in. C-channel construction is designed to fit inside toolbox ribs.
- Built for strength and secure weldability with A-36 steel.
- Easy mounting with pre-drilled 7/16 in. mounting holes.
- Corrosion-resistant black powder-coated finish.
- Conveniently sold in boxed pairs.
- Made in the USA.

## **Specifications**

| Box Depth               | 18"             | Box Height | 18"                                                    |
|-------------------------|-----------------|------------|--------------------------------------------------------|
| Color                   | Black           | Finish     | Powder<br>Coat                                         |
| Material                | Carbon<br>Steel | Style      | Formed                                                 |
| Welded or Bolt Together | Welded          | Works With | All<br>Underbody<br>Truck<br>Boxes<br>(Except<br>Poly) |
| Shipping Weight         | 14.31 lb        |            |                                                        |