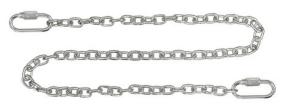

Individually Packaged B93254SC - 9/32x54 Inch Class 2 Trailer Safety Chain

Buyers Part Number: 11250

Buyers Product Class 2 Trailer Safety Chain is zinc-plated for corrosion resistance and features quick link connectors.

- Rated up to 5,000 lb.
- Easy-to-use quick links for a secure safety chain connection.
- Corrosion-resistant zinc plating.
- Choose from a range of lengths and chain sizes.

## **Specifications**

| Chain Length    | 54.00"          | Chain Link Diameter                        | .281"       |
|-----------------|-----------------|--------------------------------------------|-------------|
| Color           | Silver          | Finish                                     | Zinc Plated |
| Material        | Carbon<br>Steel | Maximum Gross Trailer Weight<br>(M.G.T.W.) | 5000 lb     |
| Shipping Weight | 3.65 lb         |                                            |             |