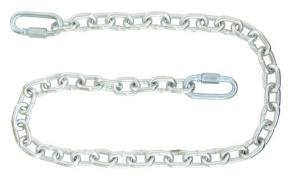

Individually Packaged B93248SC - 9/32x48 Inch Class 2 Trailer Safety Chain

Buyers Part Number: 11215

Buyers Product Class 2 Trailer Safety Chain is zinc-plated for corrosion resistance and features quick link connectors.

- Rated up to 5,000 lb.
- Easy-to-use quick links for a secure safety chain connection.
- Corrosion-resistant zinc plating.
- Choose from a range of lengths and chain sizes.

## **Specifications**

| Chain Length    | 48.00"          | Chain Link Diameter                        | .281"       |
|-----------------|-----------------|--------------------------------------------|-------------|
| Color           | Silver          | Finish                                     | Zinc Plated |
| Material        | Carbon<br>Steel | Maximum Gross Trailer Weight<br>(M.G.T.W.) | 5000 lb     |
| Shipping Weight | 3.31 lb         |                                            |             |