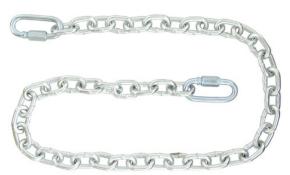

## Individually Packaged B93248SC - 9/32x48 Inch Class 2 Trailer Safety Chain

**Buyers Part Number: 11215** 

Zinc-plated for corrosion resistance with quick-link connectors.

- Rated up to 5,000 lb.
- Easy-to-use quick links for a secure safety chain connection.
- · Corrosion-resistant zinc plating.
- Choose from a range of lengths and chain sizes.

## **Specifications**

| Chain Length    | 48.00"          | Chain Link Diameter                     | .281"       |
|-----------------|-----------------|-----------------------------------------|-------------|
| Color           | Silver          | Finish                                  | Zinc Plated |
| Material        | Carbon<br>Steel | Maximum Gross Trailer Weight (M.G.T.W.) | 5000 lb     |
| Shipping Weight | 3.31 lb         |                                         |             |