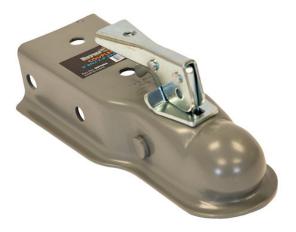

## Straight Tongue Coupler - 2 Inch Ball, 3 Inch Channel, 300 Pound Tongue Weight, Primed Steel

## Buyers Part Number: 0091065

Buyers Products Straight Tongue Coupler can be bolted or welded to the trailer frame and is available in your choice of ball size, channel size, and finish.

- Your choice of a variety of ball sizes, channel sizes, and finishes to meet your needs.
- Can be bolted or welded to the trailer frame.

## **Specifications**

| Ball Diameter | 2"                  | Channel Width                              | 3.00"   |
|---------------|---------------------|--------------------------------------------|---------|
| Class         | Class II            | Color                                      | Grey    |
| Coupler Style | Straight<br>Tongue  | Finish                                     | Primer  |
| Material      | Carbon<br>Steel     | Maximum Gross Trailer Weight<br>(M.G.T.W.) | 3500 lb |
| Mount Style   | Bolt-<br>on/Weld-on | Shipping Weight                            | 4.5 lb  |