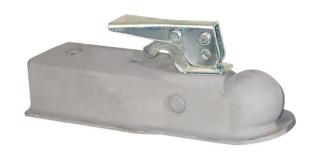

Straight Tongue Coupler - 2 Inch Ball, 2-1/2 Inch Channel, 300 Pound Tongue Weight, Primed Steel, No Mounting Holes

**Buyers Part Number: 0091061** 

Buyers Products Straight Tongue Coupler can be bolted or welded to the trailer frame and is available in your choice of ball size, channel size, and finish.

## **Specifications**

| Ball Diameter | 2"                 | Channel Width                           | 2.50"   |
|---------------|--------------------|-----------------------------------------|---------|
| Class         | Class II           | Color                                   | Grey    |
| Coupler Style | Straight<br>Tongue | Finish                                  | Primer  |
| Material      | Carbon<br>Steel    | Maximum Gross Trailer Weight (M.G.T.W.) | 3500 lb |
| Mount Style   | Weld-on            | Shipping Weight                         | 4.38 lb |