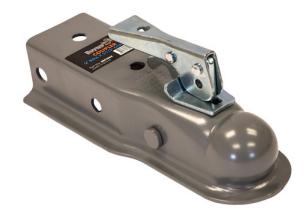

## Straight Tongue Coupler - 2 Inch Ball, 2-1/2 Inch Channel, 300 Pound Tongue Weight, Primed Steel

**Buyers Part Number: 0091060** 

Buyers Products Straight Tongue Coupler can be bolted or welded to the trailer frame and is available in your choice of ball size, channel size, and finish.

## **Specifications**

| Ball Diameter                           | 2"                                                                          | Channel Width | 2.50"               |
|-----------------------------------------|-----------------------------------------------------------------------------|---------------|---------------------|
| Class                                   | Class II                                                                    | Color         | Grey                |
| Compares To                             | Atwood<br>80051/Dutton-<br>Lainson<br>985P-2/Fulton<br>22300/Shelby<br>5135 | Coupler Style | Straight<br>Tongue  |
| Finish                                  | Primer                                                                      | Material      | Carbon<br>Steel     |
| Maximum Gross Trailer Weight (M.G.T.W.) | 3500 lb                                                                     | Mount Style   | Bolt-<br>on/Weld-on |
| Shipping Weight                         | 4.38 lb                                                                     |               |                     |