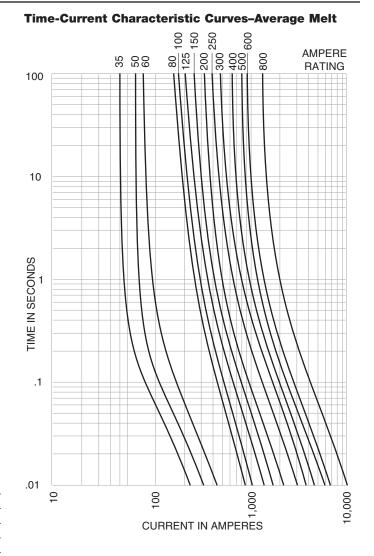

Catalog Symbol: ANN Very Fast-Acting Ampere Rating: 10 to 800A Voltage Rating: 125Vac (or less) 80Vdc (or less) Interrupting Rating: 2,500A ac,

2,700A dc

**Agency Information:** UL Recognized, 35-400A, 500A dc only, Guide JFHR2, File E56412

### **Electrical Ratings (Catalog Symbol and Amperes)**

| 125Vac, IR 2500A @ 125V |         |         |         |
|-------------------------|---------|---------|---------|
| ANN-10                  | ANN-90  | ANN-225 | ANN-400 |
| ANN-35                  | ANN-100 | ANN-250 | ANN-500 |
| ANN-40                  | ANN-125 | ANN-275 | ANN-600 |
| ANN-50                  | ANN-150 | ANN-300 | ANN-700 |
| ANN-60                  | ANN-175 | ANN-325 | ANN-800 |
| ANN-80                  | ANN-200 | ANN-350 | —       |

### **General Information:**

- Very fast-acting (high speed of responses to short-circuit currents).
- An open link element is visible through a mica window.
- Stud mounts in Buss fuseblock 4164.
- CSA component acceptance, 35-400A, 500A dc only, Class 1422-30, file 53787.