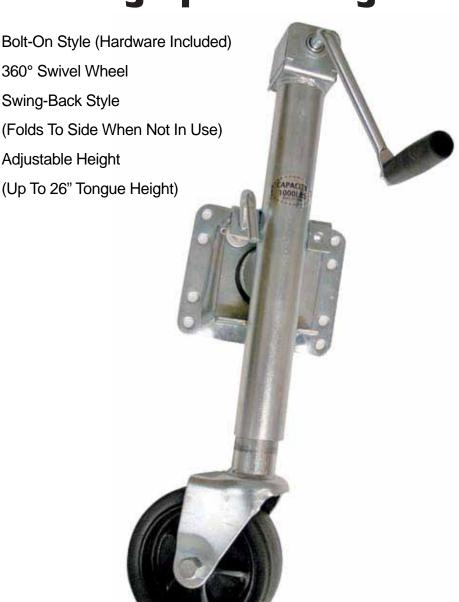

## **Trailer Jack**

## **SERIES BY BUFFALO TOOLS**

## Take The Work Out Of Hitching Up & Parking!

Roll trailer to position the hitch.

Crank counter close-wise to lower trailer into position.

Lower trailer onto hitch after it is position. Continue to crank counter clockwise. Remember to lock to trailer onto the ball.

After the trailer weight has been applied to the hitch and the hitch is locked you may then unlock the Trailer Jack and raise into the "Out-Of-The-Way" position.

| Item No. | Case Wt. Lbs. | Cubic Ft. | Case Qty. | Pallet Qty |
|----------|---------------|-----------|-----------|------------|
| TJ1      | 28.0          | 1.96      | 2/1       | 96         |