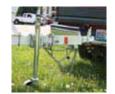

## Take The Work Out Of Hitching Up & Parking!

Roll trailer to position the hitch.

Crank counter close-wise to lower trailer into position.

Lower trailer onto hitch after it is position. Continue to crank counter clockwise. Remember to lock to trailer onto the ball.