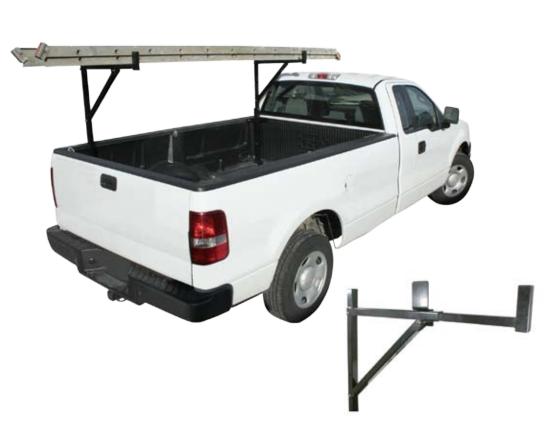

## **Multi-Use Truck Rack**

250 Lb. Load Capacity Fits All Makes & Models Full Size & Mini Trucks. Mounts On Either Side Of The Truck Telescoping Support Arms Adjust From 18" to 32" And Tilt 0°or 20°. Heavy Duty Powder Coat Paint Finish Easy To Remove When Not In Use. Keeps Bed Free For Bulky Cargo Supports Ladders, Canoes, Etc. Easy To Install Bases Are Bolted To Front & Rear Truck Bed. Racks Slide Into Mounting Base For Secure Installation.