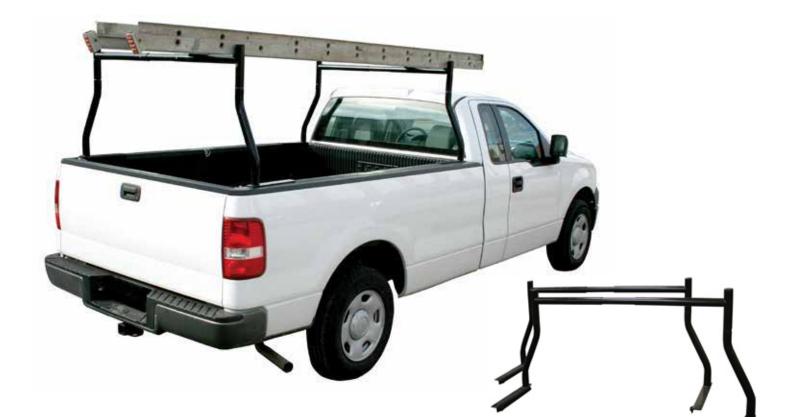

## Cargo Truck Rack

## 500 Lb. Load Capacity Fits Most Makes & Models

Flat Forward Mount For Toolbox Easy To Remove When Not In Use Heavy Duty Powder Coat Paint Finish. Keeps Bed Free For Bulky Cargo Supports Ladders, Canoes, Etc. 2" Diameter Tubular Steel Crossbar. Use As A Single Front-Mounted Rack To Support Ladder And Long Items In The Bed. Heavy Duty 1/4" x 14" Foot Plates Spread Load Along Truck Bed Rail, Provide Flat Forward Mount For Tool Box.

Crossbar Height Can Be Set At Either 23.5" Or 26.5".

Crossbar Max Height 31 Inches from Truck Bed Rail

| Item No. | Case Wt. Lbs. | Cubic Ft. | Case Qty. | Pallet Qty. |
|----------|---------------|-----------|-----------|-------------|
| HTCARG   | 44.0          | 2.50      | 1         | 21          |