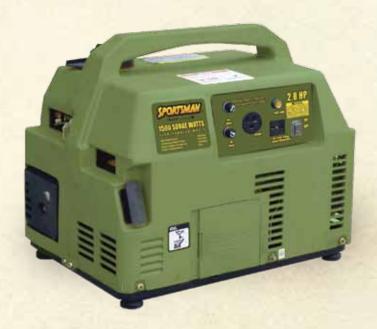

#### **Features**

4-Stroke OHV Engine Recoil Start Automatic Low Oil Shutdown

1-120 Volt AC Outlet 1-12 Volt DC Outlet

Engine Run Time: 5 Hours@50%Load

Engine Noise Level: < 60 db

### **Specifications**

Generator Type: 1500 Watt

Frequency: 120V/60Hz

**Max Rated Power: 1500 Watt** 

**Continuous Rated Power: 1100 Watt** 

Engine Displacement: 87cc Engine Horsepower: 2.8 HP Fuel Type: Unleaded Gasoline Fuel Tank Capacity: 1 Gallons