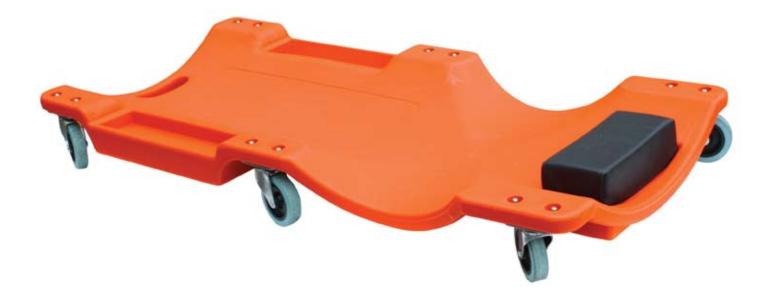

## 40 Inch Mechanics Creeper

High Impact Molded Plastic Cleans Easily Supports Up To 250 Lbs Cushioned Headrest For Comfort Tool Storage Trays Work Under Your Vehicle For Auto Repairs 6 Wheels (3 Inch Rolling Casters)