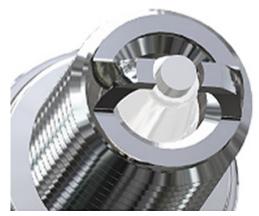

## BRISK RACING TURBO SPARK PLUGS



BRISK Turbo Racing Spark Plug is designed for High RPM and/or forced induction applications where spark plug is subject to high vibration, pressure and turbulence of the air charge. It is an excellent choice for Raly racing and Drifting. Brisk Turbo Racing spark plug is symmetrical and does not need to be indexed. Spark plug electrode design provides for alternative points of discharge, protects the spark discharge from high turbulence inside the combustion chamber. Brisk Turbo Racing spark plug also provides superior heat removal and over all durability by utilizing Silver (S) or Copper (C) center electrode and massive integrated ground electrodes.





Detail of Spark Gap



Spark Gap Detail

## **KEY BENEFITS AND APPLICATIONS**

- Increases Engine Power!
- · Reduces Number of Imperfectly Igntited Cycles
- Extremely High Durability and Reliability
- · High Resistance Against Heat and Vibrations
- · High Pressure, High Output Race Engines
- 2 or 3 Progressively Tapered Ground Electrodes are Integrated Part of the Shell for Smooth Heat Transfer
- · Silver Center Electrode

## 500HP Skoda Fabia by Brisk

Powered by Brisk Turbo Racing DOR10TS Spark Plugs

Engine Block: VW 2.0L - 42 PSI Boost

Engine Head: Audi S3 - 4 Wheel Drive

Crankshaft: VW TDI - 6 SPEED



| PART NUMBER | RELECTRODE<br>GAP | PLUG SEAT | HEX SIZE    | THREAD REACH | THREAD<br>DIAMETER |
|-------------|-------------------|-----------|-------------|--------------|-------