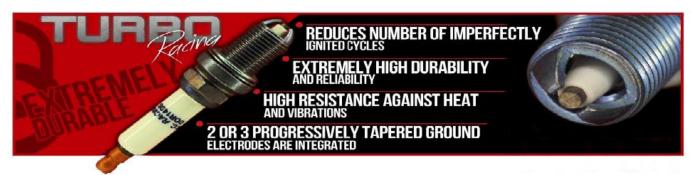

## **KEY BENEFITS AND APPLICATIONS**

- Increases Engine Power!
- · Reduces Number of Imperfectly Igntited Cycles
- Extremely High Durability and Reliability
- · High Resistance Against Heat and Vibrations
- · High Pressure, High Output Race Engines
- 2 or 3 Progressively Tapered Ground Electrodes are Integrated Part of the Shell for Smooth Heat Transfer
- · Silver Center Electrode