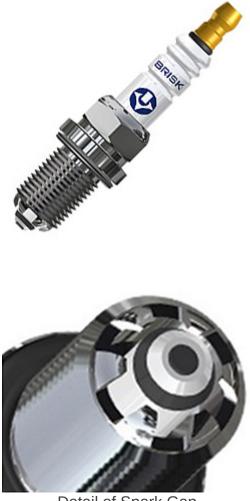

## UNIQUE SPARK PLUG MADE BY APPLICATION OF PATENTED LASER TECHNOLOGIES

Unique spark plug with auxiliary electrode at insulator tip created using patented laser application technology.

Detail of Spark Gap

Spark Gap Detail

Replacement interval: see table below.

Application of the latest Brisk "patented" technology and knowledge of engine managements transformed into Premium EVO spark plug series. Especially better utilization of fuel energy, reduction of specific fuel consumption and suppression of some imperfections of new and older engines. (For example: the impact of regulation on the engine operation). The patented technology application of auxiliary electrode coating to the tip of the insulator ensures the unique properties of the spark plugs. The alignment of the individual indicated medium pressures and the displacement of their diameters to the upper limit in the final consequence increases engine power. The reduced voltage requirement from the ignition system expands their use.