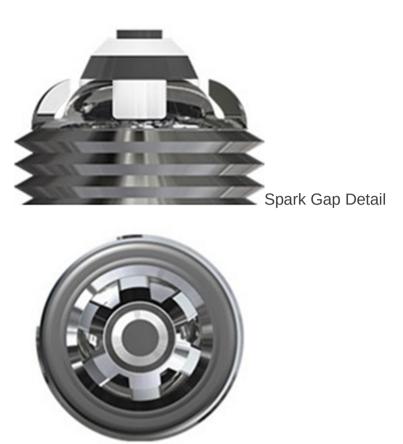

Spark Gap Detail

Replacement interval: see table below.

Application of the latest Brisk "patented" technology and knowledge of engine managements transformed into Premium EVO spark plug series. Especially better utilization of fuel energy, reduction of specific fuel consumption and suppression of some imperfections of new and older engines. (For example: the impact of regulation on the engine operation). The patented technology application of auxiliary electrode coating to the tip of the insulator ensures the unique properties of the spark plugs. The alignment of the individual indicated medium pressures and the displacement of their diameters to the upper limit in the final consequence increases engine power. The reduced voltage requirement from the ignition system expands their use.