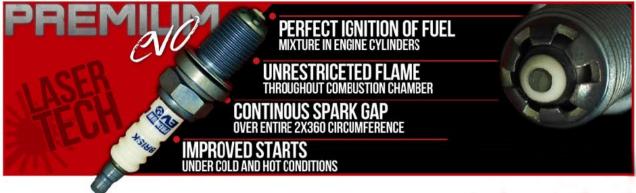

## UNIQUE SPARK PLUG MADE BY APPLICATION OF PATENTED LASER TECHNOLOGIES

Unique spark plug with auxiliary electrode at insulator tip created using patented laser application technology.

Detail of Spark Gap

Spark Gap Detail

Replacement interval: see table below.

Application of the latest Brisk "patented" technology and knowledge of engine managements transformed into Premium EVO spark plug series. Especially better utilization of fuel energy, reduction of specific fuel consumption and suppression of some imperfections of new and older engines. (For example: the impact of regulation on the engine operation). The patented technology application of auxiliary electrode coating to the tip of the insulator ensures the unique properties of the spark plugs. The alignment of the individual indicated medium pressures and the displacement of their diameters to the upper limit in the final consequence increases engine power. The reduced voltage requirement from the ignition system expands their use.