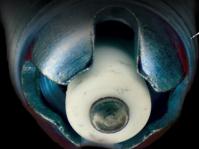

NO GAPPING OR INDEXING

IRIDIUM IS 6X HARDER & 8X STRONGER THAN PLATINUM

SHELL DIRECTS FLAME FRONT TO MAXIMIZE POWER

PROTECTS INSULATOR FROM THERMAL SHOCKS

LOW IGNITION VOLTAGE REQUIREMENTS, MAKES FOR EASIER STARTS

OPTIMIZED CENTER ELECTRODE DIAMETER FOR HARD TO IGNITE FUELS