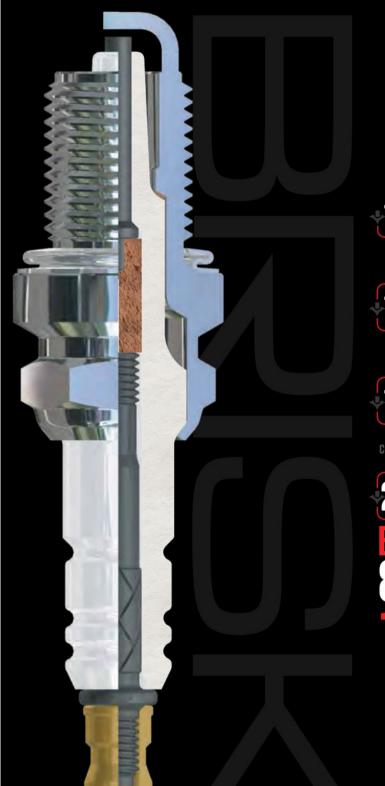

## BRISK 4 USA

REDUCES NUMBER OF IMPERFECTLY IGNITED CYCLES

**EXTREMELY HIGH DURABILITY AND RELIABILITY** 

HIGH RESISTANCE AGAINST THERMAL SHOCK AND VIBRATION

PROGRESSIVELY TAPERED GROUND ELECTRODE INTEGRATION