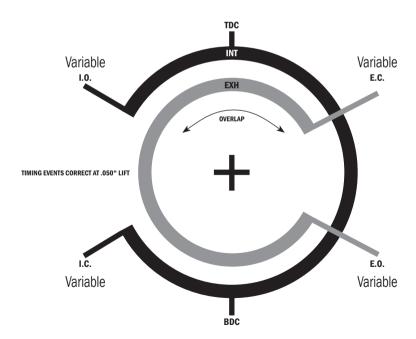

## **BC0624**

Engine: SUBARU EJ257B (STi) w/DUAL AVCS

| Advertised Duration: | <u>int</u><br>280° | <u>ехн</u><br>280° |
|----------------------|--------------------|--------------------|
| Duration @ .050":    | 234°               | 234°               |
| Valve Lift (inches): | .425"              | .425"              |
| Valve Lift (mm):     | 10.80              | 10.80              |
| Valve Lash (inches): | .006"              | .008"              |