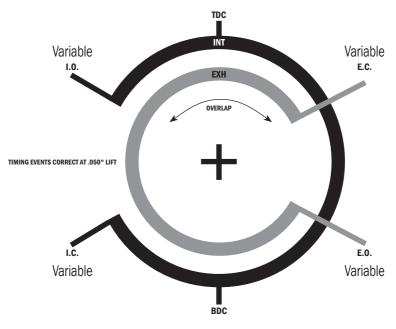

## SUBARU EJ257B (STi) w/DUAL AVCS

| Advertised Duration: | <mark>ілт</mark><br>272° | <u>ехн</u><br>272° |
|----------------------|--------------------------|--------------------|
| Duration @ .050":    | 222°                     | 222°               |
| Valve Lift (inches): | .400"                    | .400"              |
| Valve Lift (mm):     | 10.16                    | 10.16              |
| Valve Lash (inches): | .006"                    | .008"              |

## BC0600

For best results, install straight up at 0 intake / 0 exhaust and tune from there with adjustable cam sprockets if applicable.

Camshafts damaged by improper installation, excessive spring pressure, valve train bind or retainers contacting valve guides or seals are void from warranty. Not legal for sale or use on emission controlled motor vehicles.