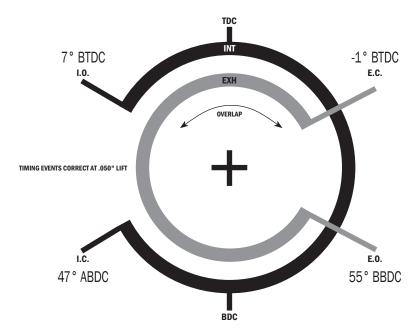

## **BC0622**

| Engine: | SUBARU EJ257 ( | STi) |
|---------|----------------|------|
|         |                |      |

| Advertised Duration: | <u>int</u><br>280° | <u>ехн</u><br>280° |
|----------------------|--------------------|--------------------|
| Duration @ .050":    | 234°               | 234°               |
| Valve Lift (inches): | .425"              | .425"              |
| Valve Lift (mm):     | 10.80              | 10.80              |
| Valve Lash (inches): | .006"              | .008"              |

Recommended Valve Spring/Retainer Kit:

**BC0600** 

For best results, install straight up at 0 intake  $\!\!/$  0 exhaust and tune from there with adjustable cam sprockets if applicable.

Camshafts damaged by improper installation, excessive spring pressure, valve train bind or retainers contacting valve guides or seals are void from warranty.